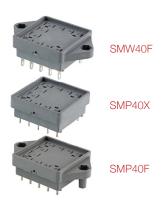

# SMW40F, SMP40X, SMP40F

TYPE

SMW40F

Socket for 4-pole, solder terminals

SMP40F

Socket for 4-pole, printed circuit with flange

Socket for 4-pole, printed circuit

**SPECIFICATIONS** 