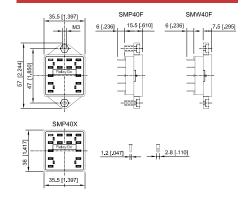

# **SM SERIES**

# SMW40F, SMP40X, SMP40F





TYPE

SMW40F

Socket for 4-pole, solder terminals

SMP40F

Socket for 4-pole, printed circuit with flange

Socket for 4-pole, printed circuit

**SPECIFICATIONS** 

Rated load 10 A/250 V 2.5 kV Insulation

- Coil / Contacts

- All terminals DIN rail

Cross-section of connecting wire

- Single-wire

- Multi-wire

Max. screw torque

Mounting

- 40° C ... + 80° C Ambient temperature

Weight 21 q

**SOCKET FOR PLUG-IN RELAYS** 

RM4010, RM2015, RM3019, RR4010

**ACCESSORIES** 

Retaining spring

Integrated retaining plastic clip

AC50N



## **CONNECTION DIAGRAM**



#### DIMENSIONS mm [inch]



#### **ORDERING CODE**



## **TECHNICAL APPROVALS**











IEC 61810; EN 60947