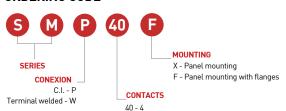

# **SM SERIES**

# SMW40F, SMP40X, SMP40F





TYPE

SMW40F

Socket for 4-pole, solder terminals

SMP40F

Socket for 4-pole, printed circuit with flange

Socket for 4-pole, printed circuit

**SPECIFICATIONS** 

Rated load 10 A/250 V 2.5 kV Insulation

- Coil / Contacts

- All terminals DIN rail

Cross-section of connecting wire

- Single-wire

- Multi-wire

Max. screw torque

Mounting

- 40° C ... + 80° C Ambient temperature

Weight 21 q

**SOCKET FOR PLUG-IN RELAYS** 

RM4010, RM2015, RM3019, RR4010

**ACCESSORIES** 

Retaining spring

Integrated retaining plastic clip

AC50N



## **CONNECTION DIAGRAM**



#### DIMENSIONS mm [inch]



#### **ORDERING CODE**



## **TECHNICAL APPROVALS**











IEC 61810; EN 60947