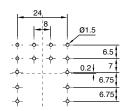

# **SM SERIES**

# SMW40F, SMP40X, SMP40F





TYPE

SMW40F

Socket for 4-pole, solder terminals

SMP40F

Socket for 4-pole, printed circuit with flange

Socket for 4-pole, printed circuit

**SPECIFICATIONS** 

Rated load 10 A/250 V 2.5 kV Insulation

- Coil / Contacts

- All terminals DIN rail

Cross-section of connecting wire

- Single-wire

- Multi-wire

Max. screw torque

Mounting

- 40° C ... + 80° C Ambient temperature

Weight 21 q

**SOCKET FOR PLUG-IN RELAYS** 

RM4010, RM2015, RM3019, RR4010

**ACCESSORIES** 

Retaining spring

Integrated retaining plastic clip

AC50N



## **CONNECTION DIAGRAM**



#### DIMENSIONS mm [inch]



#### **ORDERING CODE**



## **TECHNICAL APPROVALS**











IEC 61810; EN 60947